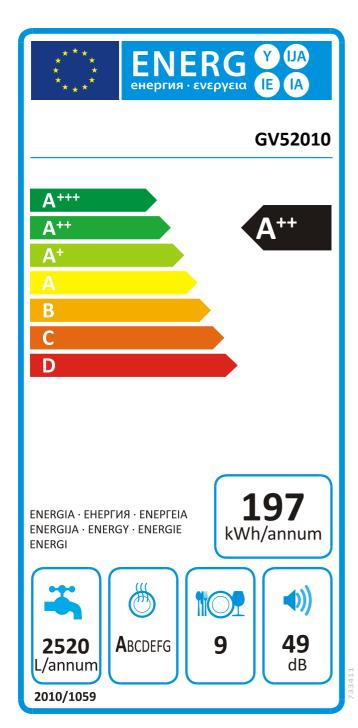

## PRODUCT FICHE

| Model name                                                                                                                                                                                                                                                                | GV52010     |
|---------------------------------------------------------------------------------------------------------------------------------------------------------------------------------------------------------------------------------------------------------------------------|-------------|
| "EU Ecolabel award"<br>Regulation EC 66/2010                                                                                                                                                                                                                              | No          |
| Energy consumption (Et) of the standard cleaning cycle [kWh]                                                                                                                                                                                                              | 0,690       |
| Weighted power<br>consumption of the off-<br>mode and of the left-on<br>mode [W]                                                                                                                                                                                          | 0,45 / 0,49 |
| "Standard programme" is the standard cleaning cycle to which the information in the label and the fiche relates. This programme is suitable to clean normally soiled tableware, and it is the most efficient programme in terms of combined energy and water consumption. |             |
| Programme time for the standard cleaning cycle in min                                                                                                                                                                                                                     | 205         |
| Duration of the left-on<br>mode (T l) [min]                                                                                                                                                                                                                               | 30          |
| Noise (dB(A)re pW)                                                                                                                                                                                                                                                        | 49          |
| Built-in appliance                                                                                                                                                                                                                                                        | Yes         |